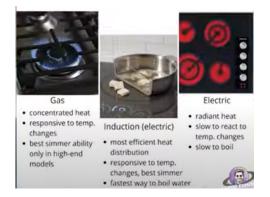

## Suitcases: Stoves: Ideal suitcases that you should carry keeping the weight I Different kind of stoves so get utensils accordingly after asking around