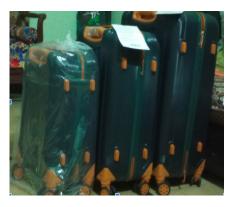

## Suitcases: Stoves: Ideal suitcases that you should carry keeping the weight I Different kind of stoves so get utensils accordingly after asking around