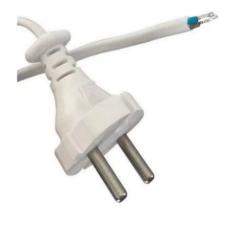

Given the weight restriction, this packing list will assist you in efficiently organizing your belongings within 30kgs weight limit

Blog: Expenses + Student in Germany as a student

EUROPE

**Plugs:** Types of plugs that operate effectively in Germany