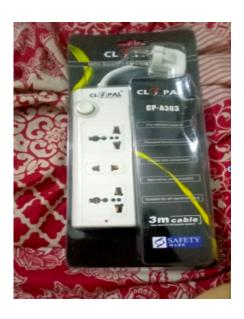

--------------------|--------|-------------------------|
| Item                   | QTY    | Required                |
| Cash to bring (1000€ - | 1200€) | $\overline{\mathbf{V}}$ |
| Canned food            | 2      | $\checkmark$            |

More articles/videos on studying abroad on desi2abroad.com

Join our WhatsApp communities to receive free guidance: desi2abroad.com/groups

YouTube <u>Facebook</u> <u>Instagram</u>

Germany/Travel Vlogs

Feel free to message us on WhatsApp if you notice any essential items missing from the list.

Given the weight restriction, this packing list will assist you in efficiently organizing your belongings within 30kgs weight limit

Blog: Expenses + Student in Germany as a student



EUROPE

**Plugs:** Types of plugs that operate effectively in Germany





**Extensions:** They are available at a cheap price in Gemany





## Suitcases: Stoves: Ideal suitcases that you should carry keeping the weight I Different kind of stoves so get utensils accordingly after asking around